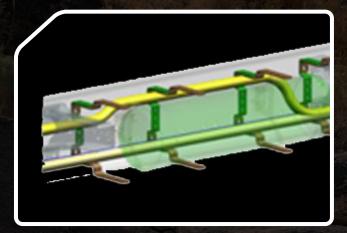

Innovative routing and clipping to keep wiring and air lines separated for reduced damage and faster diagnosis.

Best-in-class single channel rail strength with RBM rating of 3.7 million inch-lbs. for greater strength, durability and weight savings.