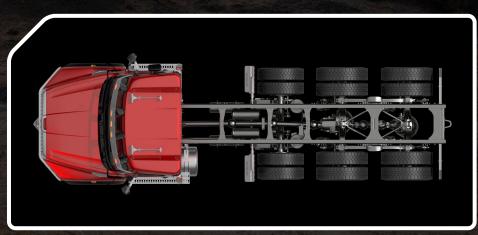

## 49X WESTERN STAR TRUCK **An All-New Vocational Frame**

Engineered for the toughest jobs

Splayed rail design enables lower engine and cooling packaging, which allows a sloped hood for optimal visibility