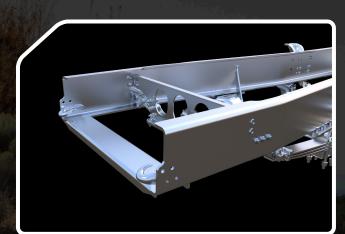

## 49X WESTERN STAR TRUCK **An All-New Vocational Frame**

Engineered for the toughest jobs

Splayed rail design enables lower engine and cooling packaging, which allows a sloped hood for optimal visibility

C-channel frame reinforcements with RBM rating of up to 5.4 million inch-lbs. for added strength

..................

Multiple parent rail front frame extensions for applications requiring front-mounted equipment, such as a snow plow.